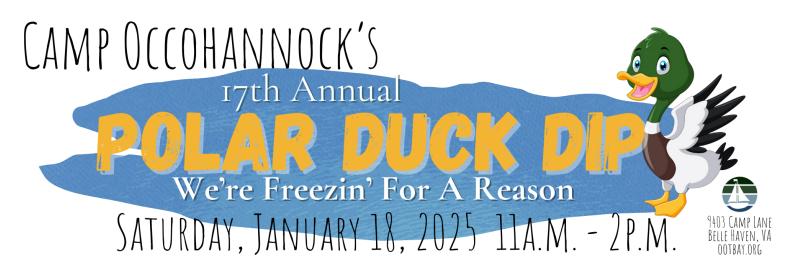

## **Polar Duck Dip Pledge Form**

| 1. Register yourself as a Dipper | <u>Instructions:</u> |                     |
|----------------------------------|----------------------|---------------------|
| Church:                          |                      | DONATE ONLINE HERE: |
| Phone Number:                    | Email Address:       |                     |
| Mailing Address:                 |                      |                     |
| Participant Name:                |                      |                     |

- **2.** Take this form and ask for friends, family, church members to sponsor you. They can give you cash, check (made out to OOTB) or use Credit Cards at:
- **3.** Bring this form and the money to the event on January 18 and prepare to jump in the water (Costumes optional!)
- **4.** Every \$1,000 you raise, you'll get \$100 off Summer Camp Registration.